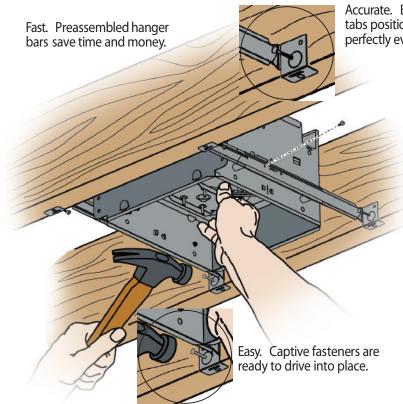

## Introducing the new hanger bar system for Ultra Sil ent<sup>®</sup> Ventilation Fans. What took three hands now takes two.

Accurate. Bottom locator tabs position the housing perfectly every time.

Just what you'd expect from the leader in residential ventilation.

- Hanger bar system is fast flexible and easy for all types of construction.
- Captive fasteners keep nails in place—no handling needed.
- Instantly set the correct mountingheight and level the housing between joists with integral bottom locator tabs.
- Infinitely adjust the fan housingbetweenjoists from a span of 16" to 24" with hanger bars.
- No additional framing is needed. The fan easily mountson all types of construction: standard joist, l-joist, and truss construction. Mount to either the bottomor side of the joist.
- Two sets of mountingholes facilitate flush installation with either the bottomor top of the drywall.